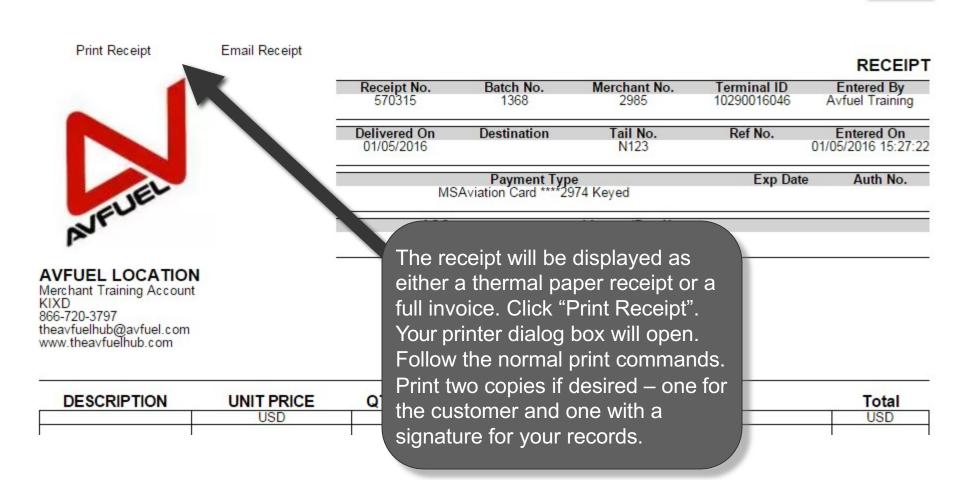

## **Print the Receipt**

Close

## **Print the Receipt**

Close

Print Receipt Email Receipt

AVFUEL LOCATION
Merchant Training Account
KIXD
866-720-3797
theavfuelhub@avfuel.com
www.theavfuelhub.com

|                            |                   |                                |                            | RECEIPT                        |
|----------------------------|-------------------|--------------------------------|----------------------------|--------------------------------|
| Resort No.                 | Batch No.<br>1368 | Merchant No.<br>2985           | Terminal ID<br>10290016046 | Entered By<br>Avfuel Training  |
| Delivered On<br>01/05/2016 | Destination       | Tail No.<br>N123               | Ref No.                    | Entered On 01/05/2016 15:27:22 |
|                            |                   | an also be en<br>ecting "Email |                            | Addi No.                       |