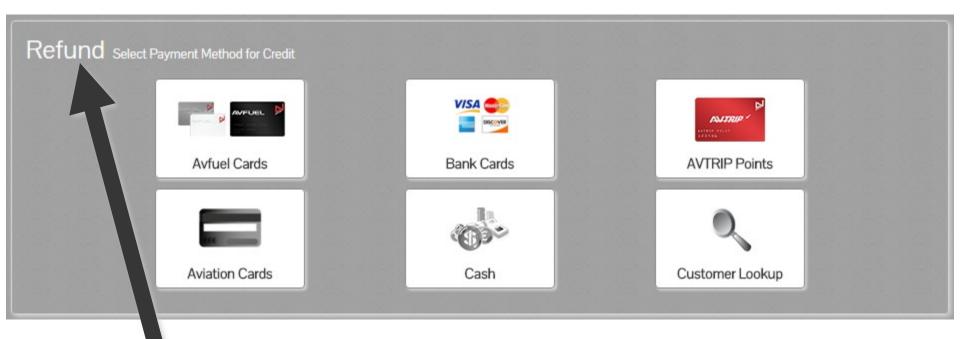

## **Select Payment Method To Refund**

Note the word REFUND will appear throughout the process and serves to remind you that you are creating a refund transaction.

## **Select Payment Method To Refund**

Note

Avfuel Cards, Bank Cards, AVTRIP and Cash transactions can also be processed by selecting those options. Please refer to those specific sections of the manual for instructions.