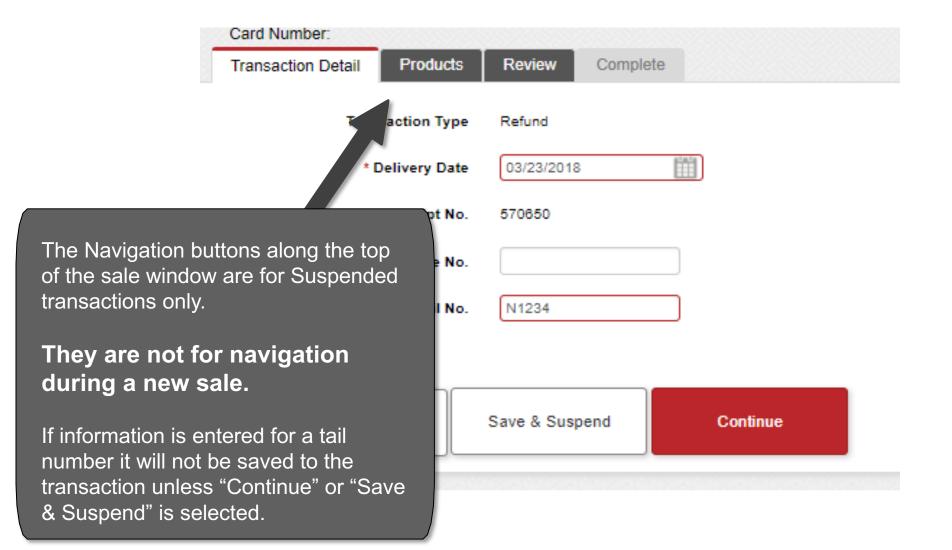

## Sale Navigation buttons

| Card Type: MSAviation Card<br>Card Number: |                       |              |          |  |
|--------------------------------------------|-----------------------|--------------|----------|--|
| Transac Detail Products                    | Review Complete       |              |          |  |
| T                                          | Transaction Type      | Sale         | v        |  |
|                                            | * Delivery Date       | 03/28/2018   |          |  |
|                                            | Receipt No.           | 35287        |          |  |
| The card type being processed is           | Authorization No.     |              |          |  |
| indicated here.                            | stomer / Company Name |              |          |  |
|                                            | * Tail No.            |              |          |  |
|                                            |                       |              |          |  |
|                                            | Cancel Sa             | ve & Suspend | Continue |  |
|                                            | ,                     |              |          |  |