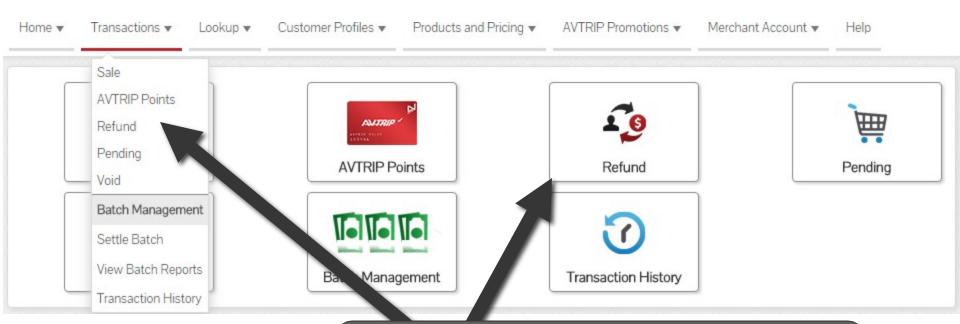

#### THE AVFUEL HUB

Transactions v Lookup ▼ Customer Profiles ▼ Products and Pricing ▼ AVTRIP Promotions ▼ Merchant Account ▼ Help Home ▼ Selected Account: 2985 - Merchant Training Account (Switch Account) quickiinis Transactions **Customer Profiles** New Sale Products and Pricing AMERICA AMTRIP **AVTRIP Points AVTRIP Promotions** Merchant Account To begin, select "Refund" from the Customer Lookup "Transactions" menu in the top navigation bar or the "Transactions" button from the

main menu button options.

#### Select "Refund"

To begin, select "Refund" from the "Transactions" menu in the top navigation bar or the "Refund" button from the "Transactions" menu button options.