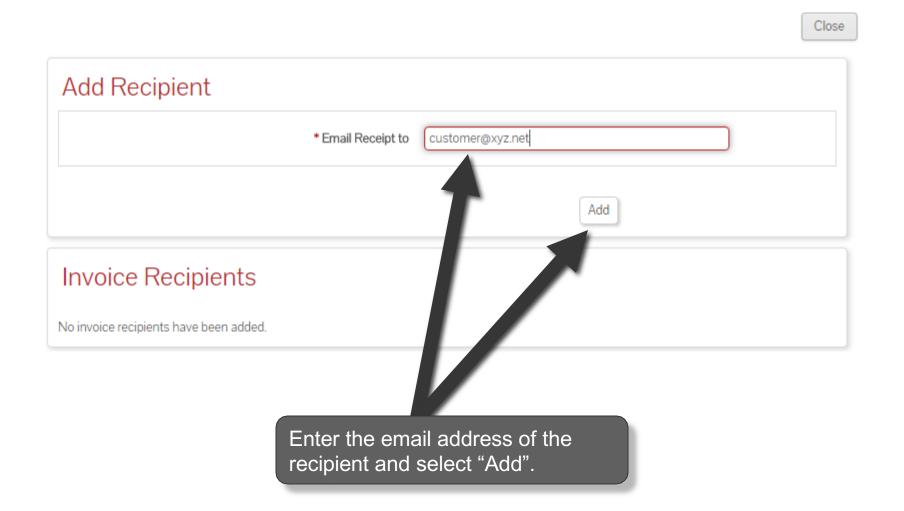

#### **Email the Invoice**

To send a copy of the invoice via email, select "Email Invoice".

To delete an email address, check the box next to the address to be removed and select "Delete".

|                                                           |               | Close      |
|-----------------------------------------------------------|---------------|------------|
| Add Recipient                                             |               |            |
| ✓ Insert Successful                                       |               |            |
| * Email Receipt to                                        |               |            |
|                                                           | Add           |            |
| Invoice Recipients                                        |               |            |
| Select (all on page) / Deselect (all on page) / Clear All |               | 0 Selected |
| Email Address                                             |               |            |
| customer@xyz.net                                          |               |            |
| Delete                                                    | Email Invoice |            |