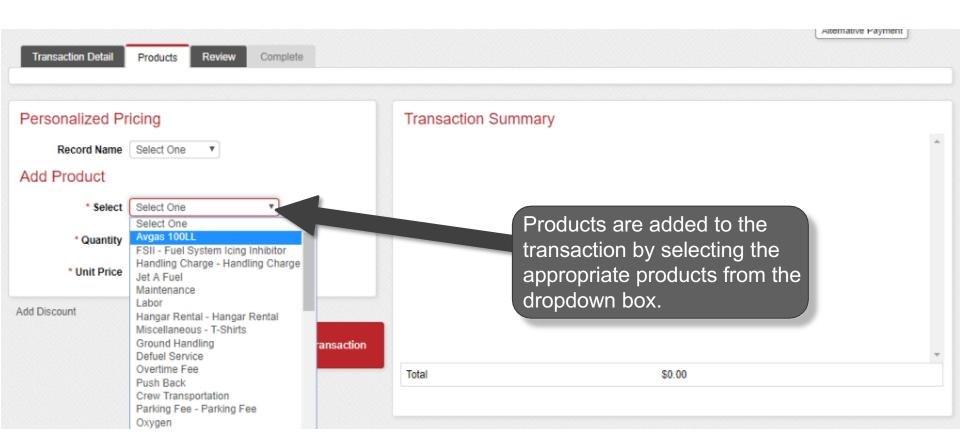

#### **Select the Products**

| Transaction Detail Products Review Complete |                                 |
|---------------------------------------------|---------------------------------|
| Personalized Pricing                        | Transaction Summary             |
| Record Name Select One ▼                    |                                 |
| Add Product                                 | Enter the quantity by typing in |
| * Select                                    | the correct value. The unit     |
| * Quantity 1                                | price will auto-populate.       |
| * Unit Price 2.50000                        |                                 |
| Add Discount  Add To Transaction            | T-1-1                           |
|                                             | Total \$0.00                    |
|                                             |                                 |

Note

The unit price is auto-populated if a price was created in the Products menu. The price can be added on this screen or updated if the auto-populated price is not correct.

Transaction".

| Transaction Detail Products Review Complete |                     |
|---------------------------------------------|---------------------|
| Personalized Pricing                        | Transaction Summary |
| Record Name Select One ▼                    |                     |
| Add Product                                 |                     |
| * Select                                    |                     |
| * Quantity 1 US Gallon                      |                     |
| * Unit Price 2.50000                        |                     |
| Add Discount                                | Products added will |
| Add Discount                                | appear here.        |
| Add To Transaction                          |                     |
|                                             | Total \$0.00        |
|                                             |                     |
| Soloot "Add to                              |                     |