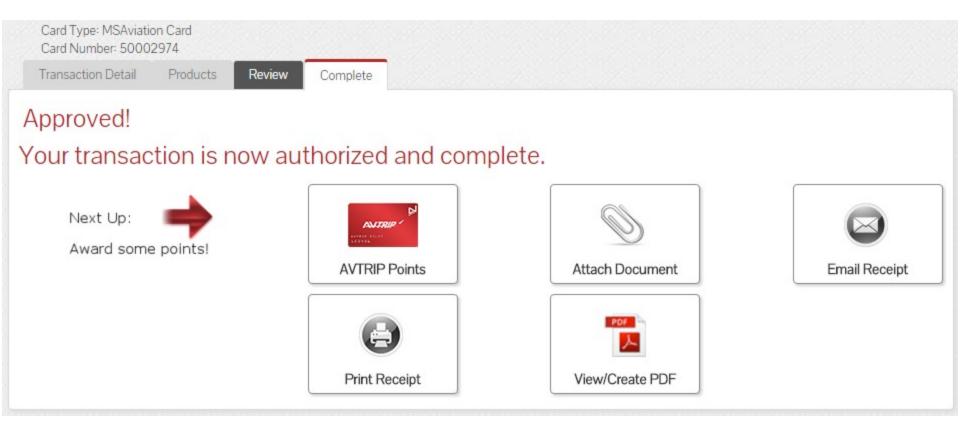

## **Upload a Document**

To upload a document such as the signed delivery ticket to the transaction history, select "Attach Document".