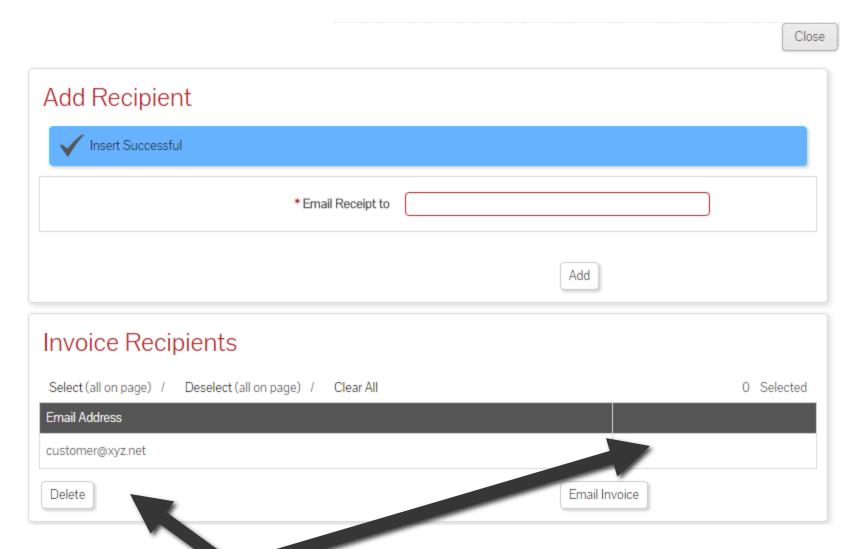

#### **Email the Invoice**

To send a copy of the invoice via email, select "Email Invoice".

To delete an email address, check the box next to the address to be removed and select "Delete".

|                                                           |               | Close      |
|-----------------------------------------------------------|---------------|------------|
| Add Recipient                                             |               |            |
| ✓ Insert Successful                                       |               |            |
| * Email Receipt to                                        |               |            |
|                                                           | Add           |            |
| Invoice Recipients                                        |               |            |
| Select (all on page) / Deselect (all on page) / Clear All |               | 0 Selected |
| Email Address                                             |               |            |
| customer@xyz.net                                          |               |            |
| Delete                                                    | Email Invoice |            |

To send invoices, select "Email Invoice".