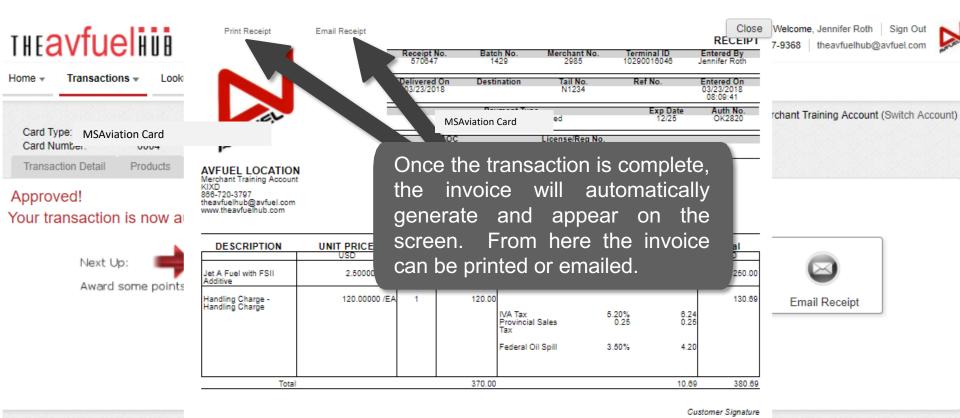

#### **Generate an Invoice**

## **Print the Receipt**

To print a receipt, select "Print Receipt".

## **Print the Receipt**

Close

## **Print the Receipt**

Close

Print Receipt Email Receipt

AVFUEL LOCATION
Merchant Training Account
KIXD
866-720-3797
theavfuelhub@avfuel.com
www.theavfuelhub.com

|                            |                   |                                |                            | RECEIPT                        |
|----------------------------|-------------------|--------------------------------|----------------------------|--------------------------------|
| Resort No.                 | Batch No.<br>1368 | Merchant No.<br>2985           | Terminal ID<br>10290016046 | Entered By<br>Avfuel Training  |
| Delivered On<br>01/05/2016 | Destination       | Tail No.<br>N123               | Ref No.                    | Entered On 01/05/2016 15:27:22 |
|                            |                   | an also be en<br>ecting "Email |                            | Addi No.                       |