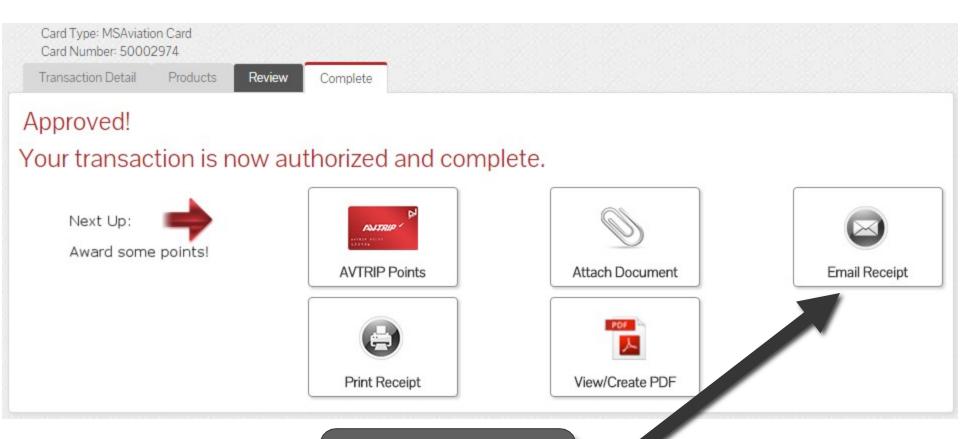

#### **Generate an Invoice**

#### **Email the Invoice**

To send a copy of the invoice via email, select "Email Invoice".

To delete an email address, check the box next to the address to be removed and select "Delete".

|                                                           |               | Close      |
|-----------------------------------------------------------|---------------|------------|
| Add Recipient                                             |               |            |
| ✓ Insert Successful                                       |               |            |
| * Email Receipt to                                        |               |            |
|                                                           | Add           |            |
| Invoice Recipients                                        |               |            |
| Select (all on page) / Deselect (all on page) / Clear All |               | 0 Selected |
| Email Address                                             |               |            |
| customer@xyz.net                                          |               |            |
| Delete                                                    | Email Invoice |            |

To send invoices, select "Email Invoice".

## **Print the Receipt**

To print a receipt, select "Print Receipt".