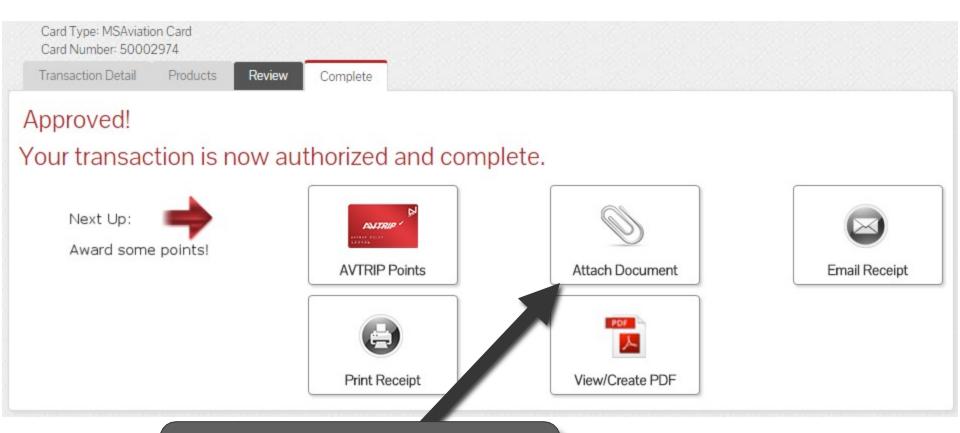

## **Upload a Document**

To upload a document such as the signed delivery ticket to the transaction history, select "Attach Document".

#### **Attach Document**