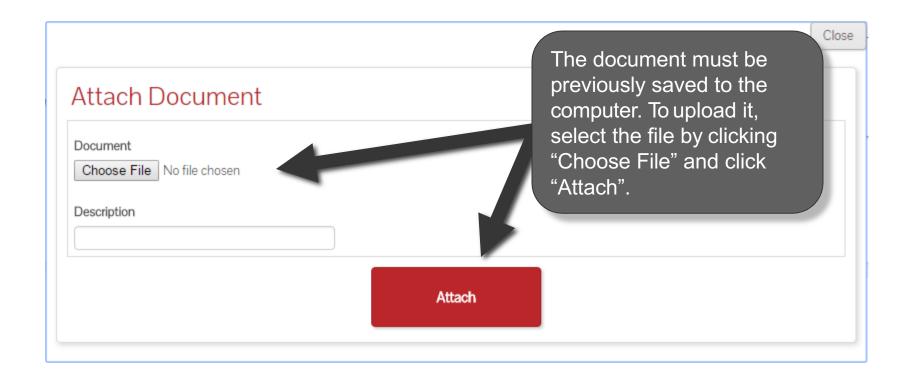

## **Upload a Document**

To upload a document such as the signed delivery ticket to the transaction history, select "Attach Document".

#### **Attach Document**