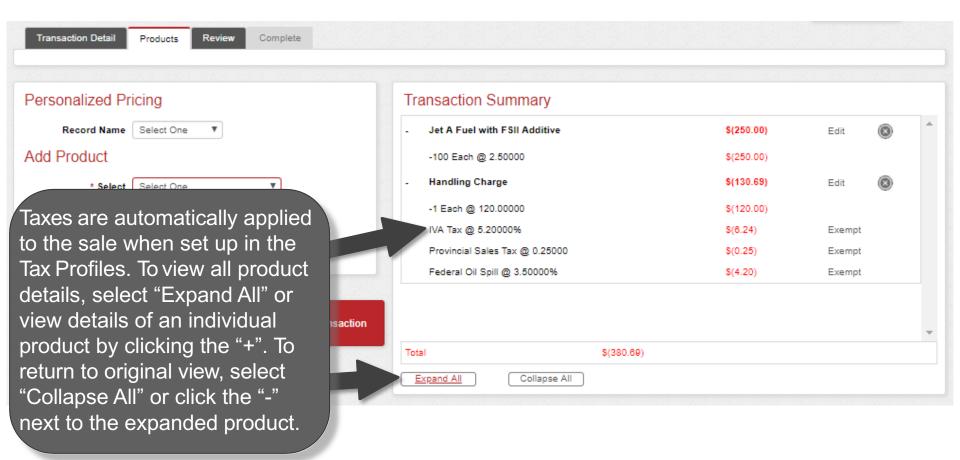

#### **View Product Details**

You can exempt taxes from a product on this screen. Please refer to that specific section of the manual. Exempt taxes will be shown as such on the invoice.