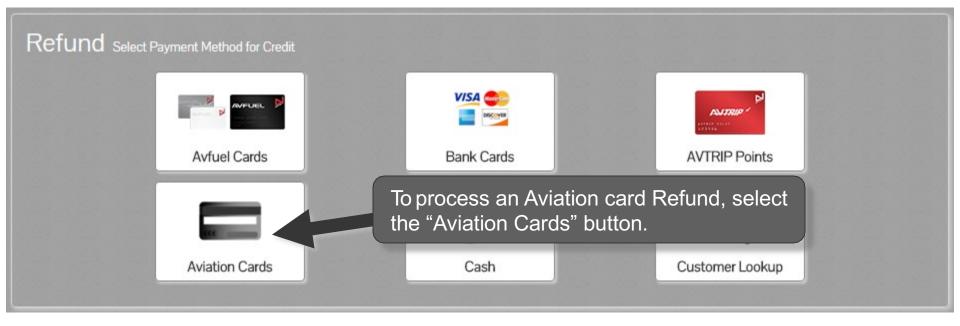

ons ▼ Merchant Account ▼ Help Home ▼ Selected Account: 2985 - Merchant Training Account (Switch Account) quickiinis Transactions **Customer Profiles** New Sale Products and Pricing AMERICA AMTRIP **AVTRIP Points AVTRIP Promotions** Merchant Account To begin, select "Refund" from the Customer Lookup "Transactions" menu in the top navigation bar or the "Transactions" button from the

main menu button options.

#### Select "Refund"





To begin, select "Refund" from the "Transactions" menu in the top navigation bar or the "Refund" button from the "Transactions" menu button options.

## **Select Payment Method To Refund**





Note the word REFUND will appear throughout the process and serves to remind you that you are creating a refund transaction.

## **Select Payment Method To Refund**





Note

Avfuel Cards, Bank Cards, AVTRIP and Cash transactions can also be processed by selecting those options. Please refer to those specific sections of the manual for instructions.

## **Enter Payment Details**



Close

**Aviation Card Transaction** Swipe card OR enter card number Swipe the card or Card Number manually key the 50002974 number. Enter expiration date as MM YY if applicable. **Begin Transaction** 

Once the card information has been properly entered, select "Begin Transaction".



| Transaction Detail | Products Review    | Complete |                |                      |   |
|--------------------|--------------------|----------|----------------|----------------------|---|
| Add Product        |                    | Transa   | ction Summary  | /                    |