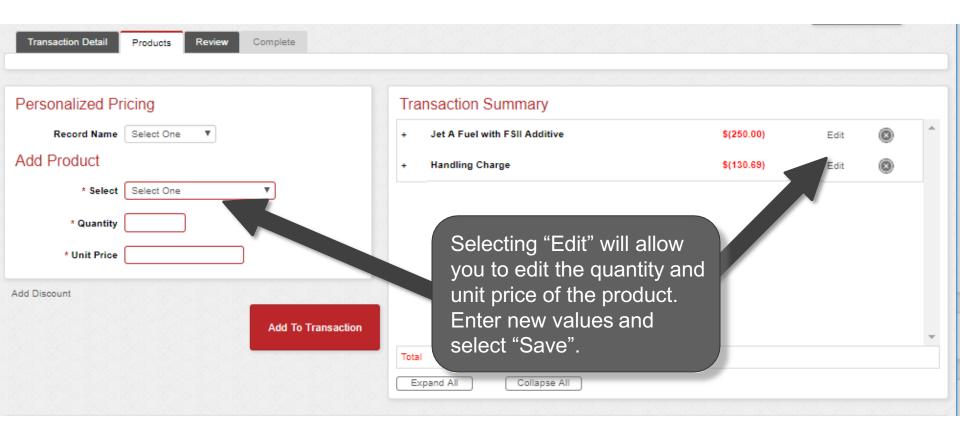

### **Edit or Delete Product Details**

| Transaction Detail Products Review Complete |                                 |                                                        |      |          |   |
|---------------------------------------------|---------------------------------|--------------------------------------------------------|------|----------|---|
| Personalized Pricing                        | Transaction Summary             |                                                        |      |          |   |
| Record Name Select One ▼                    | + Jet A Fuel with FSII Additive | \$(250.00)                                             | Edit | <b>8</b> | ^ |
| Add Product                                 | + Handling Charge               | \$(130.69)                                             | Edit | <b>8</b> |   |
| * Select One ▼                              |                                 |                                                        |      |          |   |
| * Quantity                                  |                                 |                                                        |      |          |   |
| * Unit Price                                |                                 |                                                        |      |          |   |
| Add Discount                                |                                 |                                                        |      |          |   |
| Add To Transaction                          | Total d                         | Products can be eleted by clicking the X" or edited by |      |          | * |
|                                             | Soliapse All                    | electing the "Edit".                                   |      |          |   |

Note

Discounts can be added to products other than fuel on this screen. Please refer to that specific section of the manual. Discounts will be shown as such on the invoice.