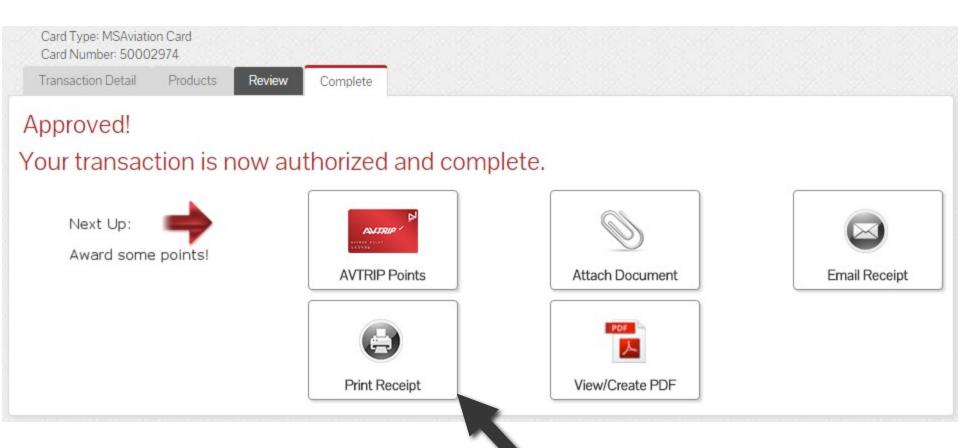

| ✓ Insert Successful                                       |               |            |
| * Email Receipt to                                        |               |            |
|                                                           | Add           |            |
| Invoice Recipients                                        |               |            |
| Select (all on page) / Deselect (all on page) / Clear All |               | 0 Selected |
| Email Address                                             |               |            |
| customer@xyz.net                                          |               |            |
| Delete                                                    | Email Invoice |            |

To send invoices, select "Email Invoice".

## **Print the Receipt**





To print a receipt, select "Print Receipt".

## **Print the Receipt**



Close



## **Print the Receipt**



Close

Print Receipt Email Receipt



AVFUEL LOCATION
Merchant Training Account
KIXD
866-720-3797
theavfuelhub@avfuel.com
www.theavfuelhub.com

|                            |                   |                                |                            | RECEIPT                        |
|----------------------------|-------------------|--------------------------------|----------------------------|--------------------------------|
| Resort No.                 | Batch No.<br>1368 | Merchant No.<br>2985           | Terminal ID<br>10290016046 | Entered By<br>Avfuel Training  |
| Delivered On<br>01/05/2016 | Destination       | Tail No.<br>N123               | Ref No.