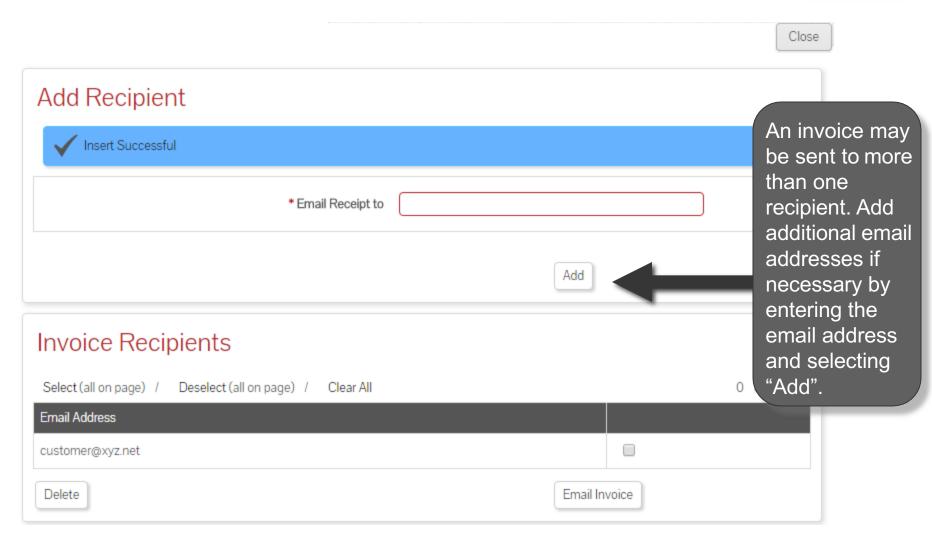

#### **Email the Invoice**

To send a copy of the invoice via email, select "Email Invoice".

To delete an email address, check the box next to the address to be removed and select "Delete".

|                                                           |               | Close      |
|-----------------------------------------------------------|---------------|------------|
| Add Recipient                                             |               |            |
| ✓ Insert Successful                                       |               |            |
| * Email Receipt to                                        |               |            |
|                                                           | Add           |            |
| Invoice Recipients                                        |               |            |
| Select (all on page) / Deselect (all on page) / Clear All |               | 0 Selected |
| Email Address                                             |               |            |
| customer@xyz.net                                          |               |            |
| Delete                                                    | Email Invoice |            |